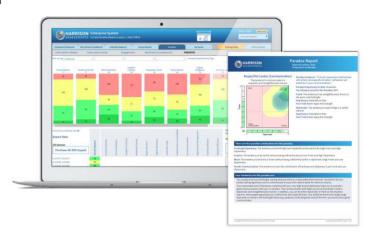

The Harrison suite of reports gives you **multiple views** of your client's behavioural data and allows you to **customize your coaching data** to your individual requirements.

Phone +44(0)7711 059153 Email john@goblueinternational.com https://go-blue-international.harrisonassessments.eu